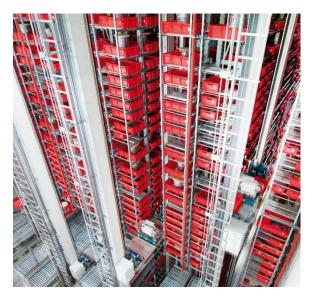

## Logistics Centre Industry

HELUKABEL® has Europe's largest and most modern distribution center for cables and wires.

The majority of the 33,000 products are stocked in the 160,000 m<sup>2</sup> storage area in Hemmingen/Stuttgart.

In our new logistics center we use state-of-the-art material handling and control technology, which enables us to pack thousands of "JIT" orders every day and ship them to customers worldwide.

### **Our Logistics centre in numbers**

- 40,500 pallet locations
   16 aisles with 16 storage and retrieval device
- 36,800 locations in small-parts store,
   Capacity: 1,000 bins per hour
- 670 locations in the heavy-load storage area with max. reels of 4,000 kg and 2.2 m ø
- 2 km conveyer section for pallets
- Conveyer connects direct to the cablecutting machines
- Manual process reduced to merely packing
- Building: 380 m length, 60 m width, 24 m height