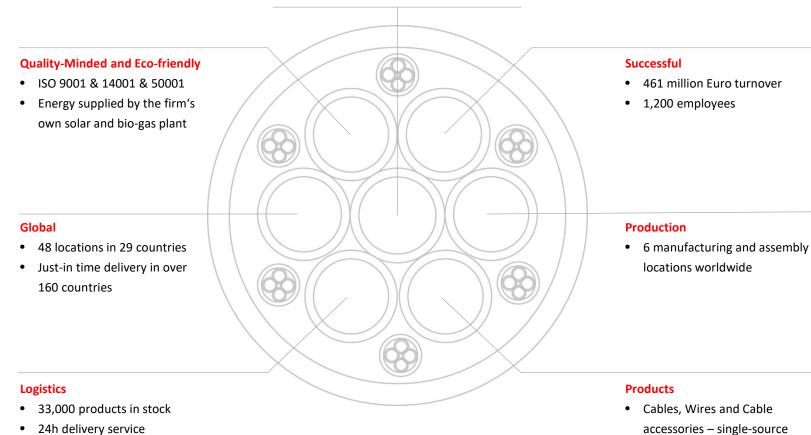

### Profile

Founded 1. April 1978

Chief Executive Helmut Luksch, Marc Luksch, Andreas Hoppe

 Sales 2015
 € 461 Mio.

 Share capital
 € 5 Mio.

**Headquarters** Hemmingen / Stuttgart

**Branches (National)** Berlin · Chemnitz · Hamburg · Oberhausen · Windsbach

Employees > 1,200

 Company
 Production & Development
 Logistics
 Products
 Services
 References

## Logistics Centre Industry

HELUKABEL® has Europe's largest and most modern distribution center for cables and wires.

The majority of the 33,000 products are stocked in the 160,000 m<sup>2</sup> storage area in Hemmingen/Stuttgart.

## Quality & Environmental principles

HELUKABEL® has a high commitment to quality and the environment. For this reason the executive board has introduced an integrated management system for quality and the environment based on DIN EN ISO 9001, DIN EN ISO 14001 and DIN EN ISO 50001 standards.