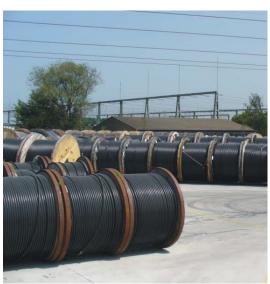

## Logistics Centre - Infrastructure

In Berlin, HELUKABEL® manages the central warehouse location for earth and medium voltage cables, as well as other infrastructure cables.

Our 5,000 m<sup>2</sup> indoor and 50,000 m<sup>2</sup> outdoor storage areas allows us to rapidly deliver cables from 1-30 kV to construction sites and major project locations.

Our patented heavy-duty cutting machines, which can support up to 10 tons in weight, are the largest of their type in Germany.

#### Our Berlin warehouse in numbers

- 11,000 cable drums in stock
- Mechanically processing of drums up to 2.80 m Ø and 10 t weight
- 10 drum rewinding machines
- Cable-cutting with state-of-the-art 1,200 mm<sup>2</sup> cutting tools
- 24h delivery within Germany possible