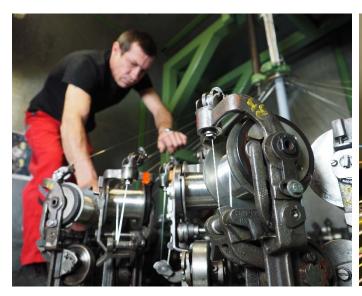

## **Production site Germany**

In our two facilities, we manufacture using the latest production methods. We produce more than 1 million conductor kilometers annually (that's 25 times around the globe!). More than 300 employees are specialized in making high-quality standard and specialty cables.

Using the latest in cable technology, and cooperating with international testing institutes, makes us an innovation leader in the areas of automation, data technology, building management systems, and renewable energy.

### Our production in numbers

- 50,000 m<sup>2</sup> production facility
- 26 extruder facilities
- 20 stranding machines
- 60 braiding machines
- Cables & Wires from 0.05 to 1,000 mm<sup>2</sup>
- According to: VDE, EAC, UL, CSA, HAR, CCC, Germanischer Lloyd, TÜV or according to customer specifications