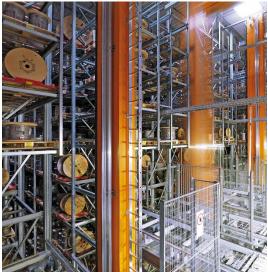

## Logistics Centre - Infrastructure

In Berlin, HELUKABEL® manages the central warehouse location for earth and medium voltage cables, as well as other infrastructure cables.

Our 5,000 m<sup>2</sup> indoor and 50,000 m<sup>2</sup> outdoor storage areas allows us to rapidly deliver cables from 1-30 kV to construction sites and major project locations.

Our patented heavy-duty cutting machines, which can support up to 10 tons in weight, are the largest of their type in Germany.

#### Our Berlin warehouse in numbers

- 11,000 cable drums in stock
- Mechanically processing of drums up to 2.80 m Ø and 10 t weight
- 10 drum rewinding machines
- Cable-cutting with state-of-the-art 1,200 mm<sup>2</sup> cutting tools
- 24h delivery within Germany possible