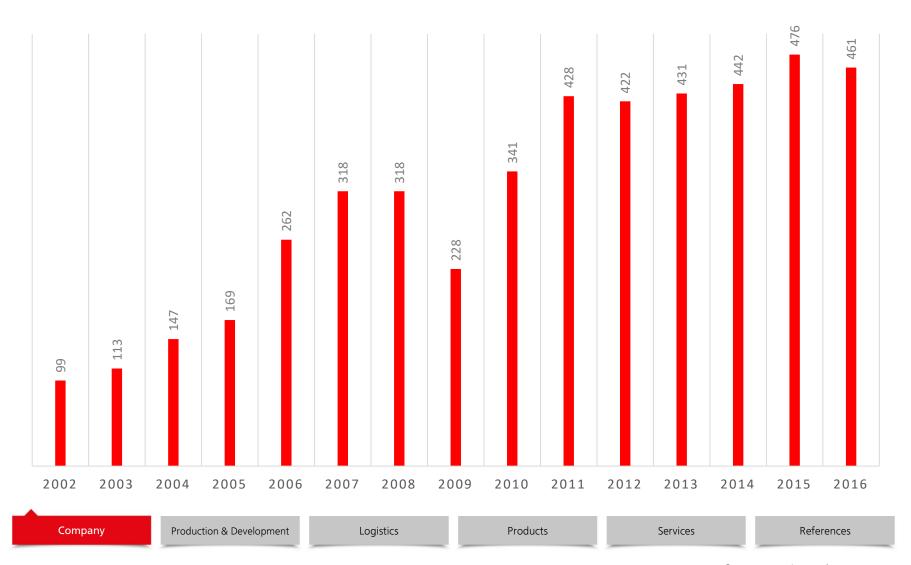

mingen                                       |
| 2002 | HELUKABEL® Czech Republic, Singapore, China and South Korea founde | d <b>2014</b> | HELUKABEL® Austria founded                                     |
| 2003 | HELUKABEL® India founded                                           | 2015          | Extension of the production facility in Windsbach / Germany    |
| 2005 | HELUKABEL® Turkey and Thailand founded                             | 2016          | HELUKABEL® Vietnam, Portugal, Brasil and Mexico founded        |
| 2006 | HELUKABEL® Russia founded                                          | 2017          | HELUKABEL® Bulgaria founded                                    |

Company Production & Development Logistics Products Services References



## ■ Sales HELUKABEL® Group — in Mio. €





## ■ HELUKABEL® Europe



### **HELUKABEL - Germany**

Hemmingen, Berlin, Chemnitz, Oberhausen, Hamburg, Windsbach

### **HELUKABEL - Europe**

Austria, Belgium, Bulgaria, Czech Republic, France, Italy, Netherlands, Poland, Portugal, Russia, Sweden, Switzerland, Turkey, United Kingdom

#### **HELUKABEL - Partners**

Belarus, Croatia, Denmark, Estonia, Estland, Iceland, Finland, Greece, Hungary, Lithuania, Norway, Romania, Serbia, Slovakia, Slovenia, Spain, Ukraine

Company

Production & Development

Logistics

Products

Services



## HELUKABEL® Global Sites

- HELUKABEL®
- Partners



#### **HELUKABEL - Worldwide**

Austria, Belgium, Brazil, Bulgaria, Canada, China, Czech Republic, France, Germany, India, Indonesia, Italy, Malaysia, Mexico, Netherlands, Poland, Portugal, Russia, Singa