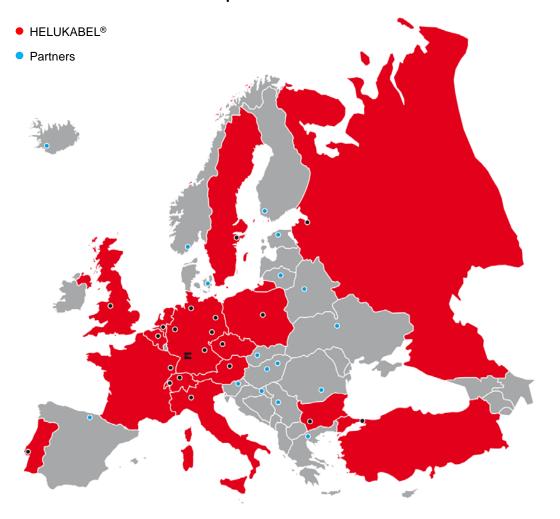

## ■ HELUKABEL® Europe

### **HELUKABEL - Germany**

Hemmingen, Berlin, Chemnitz, Oberhausen, Hamburg, Windsbach

### **HELUKABEL - Europe**

Austria, Belgium, Bulgaria, Czech Republic, France, Italy, Netherlands, Poland, Portugal, Russia, Sweden, Switzerland, Turkey, United Kingdom

#### **HELUKABEL - Partners**

Belarus, Croatia, Denmark, Estonia, Estland, Iceland, Finland, Greece, Hungary, Lithuania, Norway, Romania, Serbia, Slovakia, Slovenia, Spain, Ukraine

Company

Production & Development