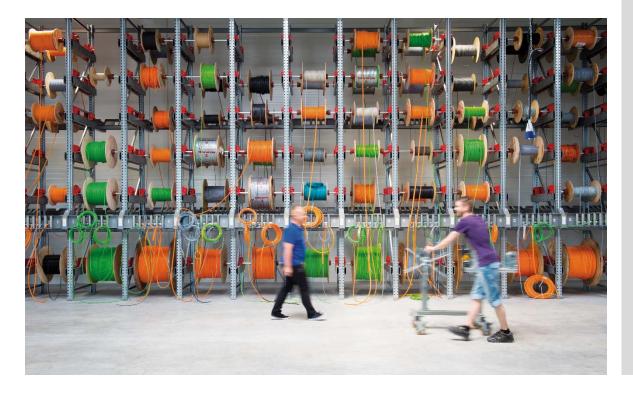

## Logistics Centre Industry

HELUKABEL® has Europe's largest and most modern distribution center for cables and wires.

The majority of the 33,000 products are stocked in the 160,000 m<sup>2</sup> storage area in Hemmingen/Stuttgart.

In our new logistics center we use state-of-the-art material handling and control technology, which enables us to pack thousands of "JIT" orders every day and ship them to customers worldwide.

### **Our Logistics centre in numbers**

- 40,500 pallet locations
   16 aisles with 16 storage and retrieval device
- 36,800 locations in small-parts store,
   Capacity: 1,000 bins per hour
- 670 locations in the heavy-load storage area with max. reels of 4,000 kg and 2.2 m ø
- 2 km conveyer section for pallets
- Conveyer connects direct to the cablecutting machines
- Manual process reduced to merely packing
- Building: 380 m length, 60 m width, 24 m height