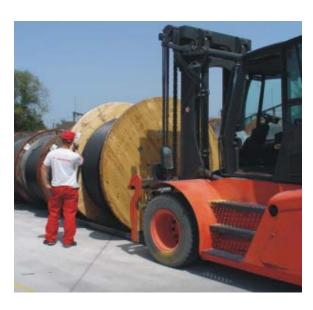

## Logistics Centre - Infrastructure

In Berlin, HELUKABEL® manages the central warehouse location for earth and medium voltage cables, as well as other infrastructure cables.

Our 5,000 m<sup>2</sup> indoor and 50,000 m<sup>2</sup> outdoor storage areas allows us to rapidly deliver cables from 1-30 kV to construction sites and major project locations.

Our patented heavy-duty cutting machines, which can support up to 10 tons in weight, are the largest of their type in Germany.

#### Our Berlin warehouse in numbers

- 11,000 cable drums in stock
- Mechanically processing of drums up to 2.80 m Ø and 10 t weight
- 10 drum rewinding machines
- Cable-cutting with state-of-the-art 1,200 mm<sup>2</sup> cutting tools
- 24h delivery within Germany possible